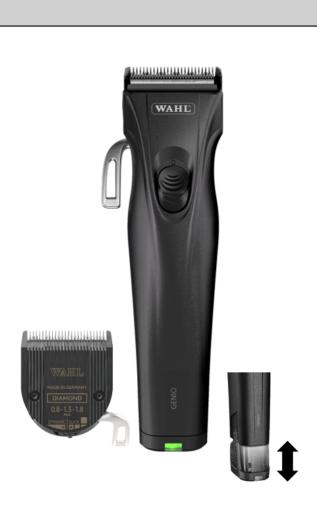

# **GENIO**

Li-ION

UP TO 120 MIN RUNTIME

## THE ERGONOMIC GENIUS - CORDLESS WORK WITHOUT INTERRUPTION ALL DAY LONG

| Article number         | 1876-0488                                                                                                                                                                            |
|------------------------|--------------------------------------------------------------------------------------------------------------------------------------------------------------------------------------|
| Туре                   | Professional cordless hair clipper                                                                                                                                                   |
| Drive                  | DC motor, 5750 RPM                                                                                                                                                                   |
| Operating voltage      | 100-240V                                                                                                                                                                             |
| Mains operating time   | Battery Lilon                                                                                                                                                                        |
| Battery operating time | up to 120 min                                                                                                                                                                        |
| Battery charging time  | ca. 75 min                                                                                                                                                                           |
| Blade set              | Taper Lever DIAMOND BLADE                                                                                                                                                            |
| Cutting length         | 0,8-1,8 mm                                                                                                                                                                           |
| Cutting width          | 46 mm                                                                                                                                                                                |
| Weight                 | 285 g                                                                                                                                                                                |
| Accessories            | 2 standard battery packs (Li-<br>ion), 4 slide-on attachment<br>combs #1 (3 mm), #2(6mm), #3<br>(9 mm), #4 (12 mm), battery<br>charger and clipper stand,<br>cleaning brush,<br>oil. |
| EAN                    | 4015110038320                                                                                                                                                                        |
| Unit                   | 6                                                                                                                                                                                    |
| Color                  | black                                                                                                                                                                                |

### **NEW: TAPER LEVER - DIAMOND BLADE**

Cutting length 0.8-1.8mm

Taper lever for free flow intuitive tapering & step by step cutting length adjustment.

High precision "Made in Germany" carbon-coated blade for better cutting performance – longer lifetime & rinseable.

NEW: Slimer, ergonomic housing

#### QUICK CHANGE:

Easily removable blade set allows easy cleaning and quick change.

#### **PROFESSIONAL:**

Latest lithium ion technology packed in two power battery packs for a three times longer battery life time without memory effect!

#### **OPTIC INFORMATION SYSTEM:**

LED indicator for battery-charge level.