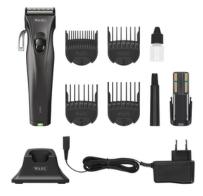

## THE ERGONOMIC GENIUS - CORDLESS WORK WITHOUT INTERRUPTION ALL DAY LONG

| Article number         | 1876-0488                                                                                                                                                                            |
|------------------------|--------------------------------------------------------------------------------------------------------------------------------------------------------------------------------------|
| Туре                   | Professional cordless hair clipper                                                                                                                                                   |
| Drive                  | DC motor, 5750 RPM                                                                                                                                                                   |
| Operating voltage      | 100-240V                                                                                                                                                                             |
| Mains operating time   | Battery Lilon                                                                                                                                                                        |
| Battery operating time | up to 120 min                                                                                                                                                                        |
| Battery charging time  | ca. 75 min                                                                                                                                                                           |
| Blade set              | Taper Lever DIAMOND BLADE                                                                                                                                                            |
| Cutting length         | 0,8-1,8 mm                                                                                                                                                                           |
| Cutting width          | 46 mm                                                                                                                                                                                |
| Weight                 | 285 g                                                                                                                                                                                |
| Accessories            | 2 standard battery packs (Li-<br>ion), 4 slide-on attachment<br>combs #1 (3 mm), #2(6mm), #3<br>(9 mm), #4 (12 mm), battery<br>charger and clipper stand,<br>cleaning brush,<br>oil. |
| EAN                    | 4015110038320                                                                                                                                                                        |
| Unit                   | 6                                                                                                                                                                                    |
| Color                  | black                                                                                                                                                                                |

#### Accessories